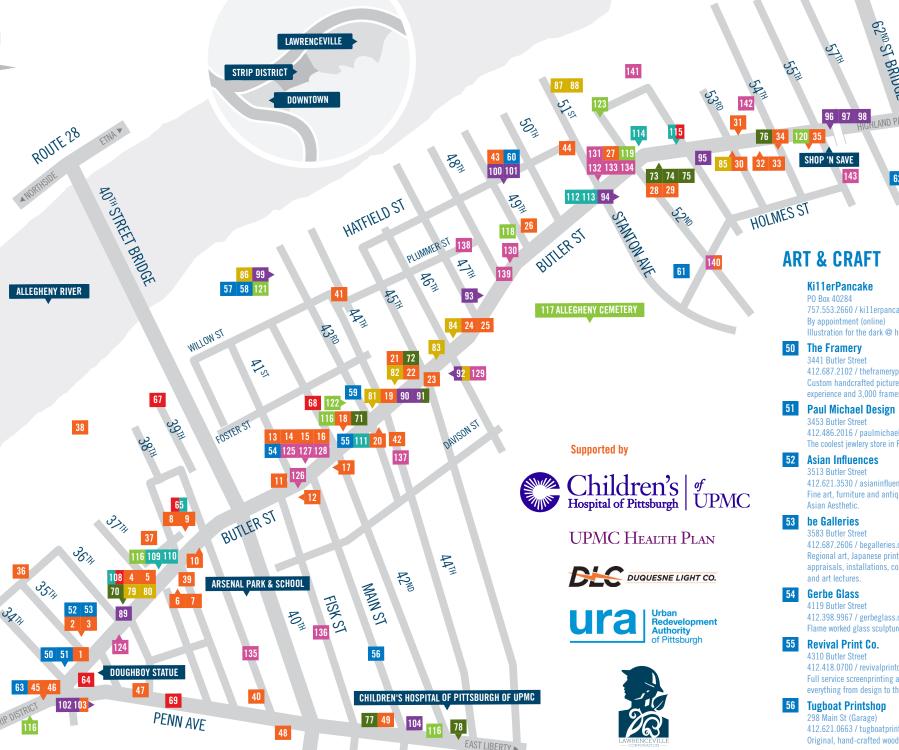

mpany

menu, wine, spirits and beer.

Photos by Matt Dayak, Christopher Sprowls, and others

49 Constellation Coffee

















# S SIN

## Lawrenceville is

Lawrenceville boasts the largest concentration of women-owned businesses



Lawrenceville is

restaurants. Local. Green. Responsible.

#### TAKE A BITE OF SUSTAINABILITY (6)

sustainablePGHrestaurants.org

### Lawrenceville is authentic.

We are the hub of old and new. Our small and independent businesses provide unique offerings from the city's best makers, artists and craftspeople.







Don't forget to visit us online! New businesses are always opening in our neighborhood. Go to our site for an online business directory and learn more about all things Lawrenceville.







S. S. Tagaraga S. S. A dy joing

twitter instagram



57 FrameHouse & Jask Gallery

100 43rd Street, Suite 107 412.586.4559 / framehouseonline.com Art gallery and frame shop.

58 Paint Monkey

100 43rd Street, Suite 212 AND 4020 Butler Street 412.770.4923 / beapaintmonkey.com A BYOB painting studio - create your own masterpiece.

59 Gallery on 43rd Street 187 43rd Street

412.683.6488 / galleryon43rdstreet.com Art and craft by Western Pennsylvania artists

60 Zombo Screenprinting 4900 Hatfield Street 412.680.4505 / zomboworld.com Custom printed t-shirts and athletic wear.

61 Javo Studios 5137 Holmes Street

412.225.8743 / javostudios.com Commercial photography studio.

62 Walsh Photography 219 57th Street 412.683.9500 / walshphoto.com 20+ years of experience photographing everything from

ants to automobiles to fulfill the client's need. 6